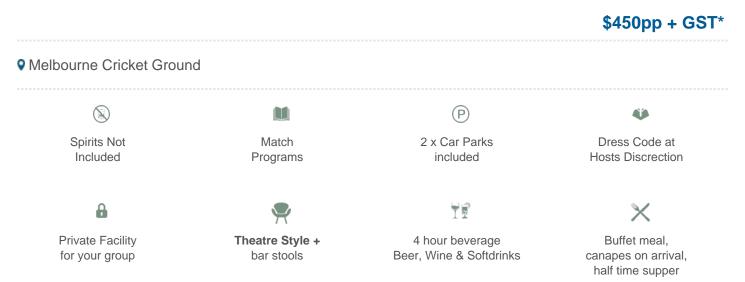

#### **MCG Corporate Box inclusions**

- 16 corporate box tickets for entry into the MCG then to the Corporate entrance
- A premium lunch or dinner buffet or grazing menu (depending on package purchased/time of game)
- A dedicated staff member to serve you and your guests from the bar and kitchen
- Fully open bar serving premium beers, a selection of red, white and sparkling wines and soft drinks. \*Addtional items such as spirits, Champagne and cellared wines available for purchase on the day

- Full ticketing management including invitation templates, customised itineraries with your company logo and catering coordination by Dynamic
- Television monitor in the suite showing live coverage and replays.
- 2 x Car Parking passes underneath or directly next to the MCG
- Catering management in attendance throughout the evening