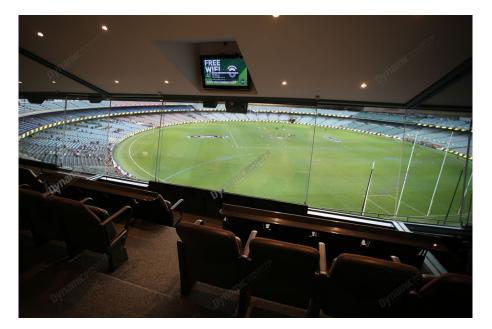

## **Package Inclusions**

MCG Corporate Boxes are the ultimate corporate entertainment facility. Location all around the ground, these facilities offer privacy and luxury, the perfect way to enjoy a game in style with clients, or in the company of friends and family.

Each MCG Corporate Box features lounge style seating, a fully inclusive open bar\*, premium food menus, a steward to look after your guests, the ability to close the large sliding glass windows and private bathrooms.