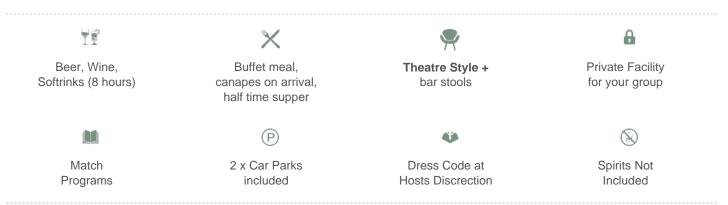

## MCG Corporate Box inclusions:

- 18 corporate box tickets for entry into the MCG then to the Corporate entrance
- Canapes on arrival, followed by a buffet served at lunch. All dietary requests e.g. gluten free, vegetarian can be accommodated for.
- A dedicated staff member to serve you and your guests from the bar and kitchen
- Fully open bar serving premium beers, a selection of red, white and sparkling wines and soft drinks.

- \*Additional items such as spirits, champagne and cellared wines available for purchase on the day
- Television monitor in the suite showing live coverage and replays.
- 2 x Car Parking passes underneath or directly next to the MCG
- Full ticketing management including customised invitations with your company logo, individual itineraries and catering coordination by Dynamic
- Catering management in attendance throughout the evening