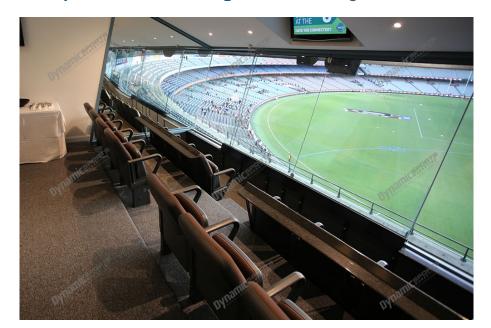

# **Package Inclusions**

MCG Corporate Boxes for the Boxing Day Test on Day 2 for Australia vs India are the ultimate corporate entertainment facility. Location all around the ground, these facilities offer privacy and luxury, the perfect way to enjoy a game in style with clients, or in the company of friends and family.

Each MCG Corporate Box for Boxing Day Test match features lounge style seating, a fully inclusive open bar\*, premium food menus, a steward to look after your guests, the ability to close the large sliding glass windows and private bathrooms.

## MCG Corporate Box inclusions:

- 18 corporate box tickets for entry into the MCG then to the Corporate entrance
- Canapes on arrival, followed by a buffet served at lunch. All dietary requests e.g. gluten free, vegetarian can be accommodated for.
- A dedicated staff member to serve you and your guests from the bar and kitchen
- Fully open bar serving premium beers, a selection of red, white and sparkling wines and soft drinks.