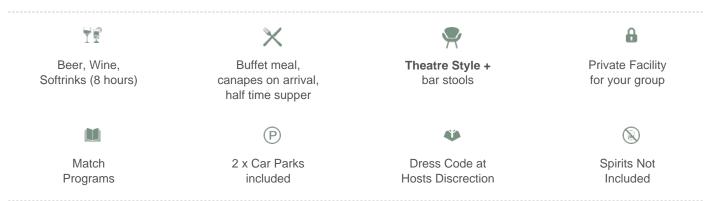

## MCG Corporate Box inclusions:

- 12 corporate box tickets for entry into the MCG then to the Corporate entrance
- Canapes on arrival, followed by a buffet served at lunch. All dietary requests e.g. gluten free, vegetarian can be accommodated for.
- A dedicated staff member to serve you and your guests from the bar and kitchen
- Fully open bar serving premium beers, a selection of red, white and sparkling wines and soft drinks.

- \*Additional items such as spirits, champagne and cellared wines available for purchase on the day
- Television monitor in the suite showing live coverage and replays.
- 2 x Car Parking passes underneath or directly next to the MCG
- Full ticketing management including customised invitations with your company logo, individual itineraries and catering coordination by Dynamic
- Catering management in attendance throughout the evening