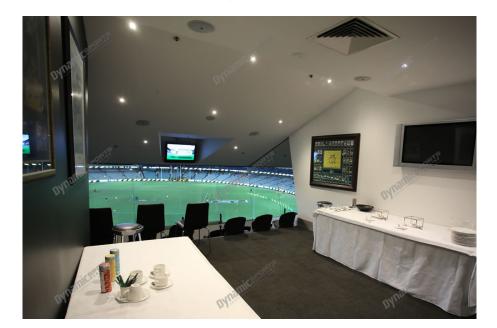

# **Package Inclusions**

MCG Corporate Boxes for the Australia vs West Indies ODI are the ultimate corporate entertainment facility. Location all around the ground, these facilities offer privacy and luxury, the perfect way to enjoy a game in style with clients, or in the company of friends and family.

Each MCG Corporate Box for the One Day International - Australia vs West Indies features lounge style seating, a fully inclusive open bar\*, premium food menus, a steward to look after your guests, the ability to close the large sliding glass windows and private bathrooms.

## MCG Corporate Box inclusions:

- 12 corporate box tickets for entry into the MCG then to the Corporate entrance
- Canapes on arrival, followed by a buffet served at lunch. All dietary requests e.g. gluten free, vegetarian can be accommodated for.
- A dedicated staff member to serve you and your guests from the bar and kitchen
- Fully open bar serving premium beers, a selection of red, white and sparkling wines and soft drinks.