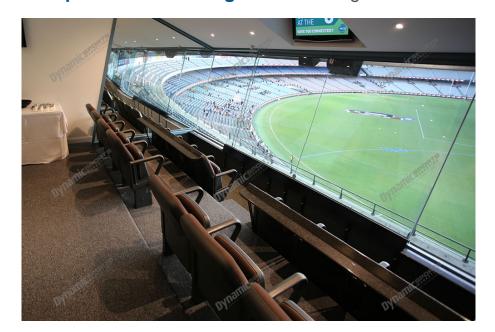

# **Package Inclusions**

MCG Corporate Boxes for the Australia vs West Indies ODI are the ultimate corporate entertainment facility. Location all around the ground, these facilities offer privacy and luxury, the perfect way to enjoy a game in style with clients, or in the company of friends and family.

Each MCG Corporate Box for the One Day International - Australia vs West Indies features lounge style seating, a fully inclusive open bar\*, premium food menus, a steward to look after your guests, the ability to close the large sliding glass windows and private bathrooms.

## MCG Corporate Box inclusions:

- 12 corporate box tickets for entry into the MCG then to the Corporate entrance
- Canapes on arrival, followed by a buffet served at lunch. All dietary requests e.g. gluten free, vegetarian can be accommodated for.
- A dedicated staff member to serve you and your guests from the bar and kitchen
- Fully open bar serving premium beers, a selection of red, white and sparkling wines and soft drinks.