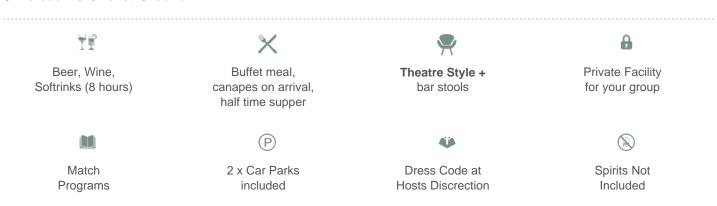

## MCG Corporate Box inclusions:

- 12 corporate box tickets for entry into the MCG then to the Corporate entrance
- Canapes on arrival, followed by a buffet served at lunch. All dietary requests e.g. gluten free, vegetarian can be accommodated for.
- A dedicated staff member to serve you and your guests from the bar and kitchen
- Fully open bar serving premium beers, a selection of red, white and sparkling wines and soft drinks.

- \*Additional items such as spirits, champagne and cellared wines available for purchase on the day
- Television monitor in the suite showing live coverage and replays.
- 2 x Car Parking passes underneath or directly next to the MCG
- Full ticketing management including customised invitations with your company logo, individual itineraries and catering coordination by Dynamic
- Catering management in attendance throughout the evening