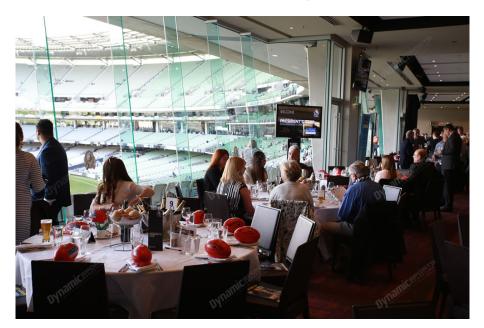

#### Olympic Room - The AFL's most renowned dining experience

A unique offering from the home team, the Olympic Room is the MCG's premiere dining facility.

Featuring a floor to ceiling glass frontage, it offers restaurant style dining, entertainment and is the pefect networking environment.

## The Olympic Room includes:

- Private Tables of 10. Groups less than 10 will be placed on a shared table.
- Premium Level 2 reserved seating
- Gourmet dining experience
- · Premium wines, beer, spirits and soft drinks
- Half time afternoon tea/supper
- · Live entertainment and guest speakers

## Things to keep in mind:

The room can hold up to 500 people. Some tables are located well away from the window facing over the ground. Some tables overlook the outside of the MCG.