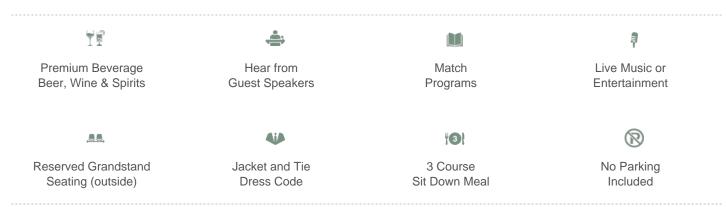

#### The Olympic Room includes:

- Private Tables of 10. Groups less than 10 will be placed on a shared table.
- Premium Level 2 reserved seating
- · Gourmet dining experience
- · Premium wines, beer and soft drinks
- Half time afternoon tea/supper
- · Live entertainment and guest speakers