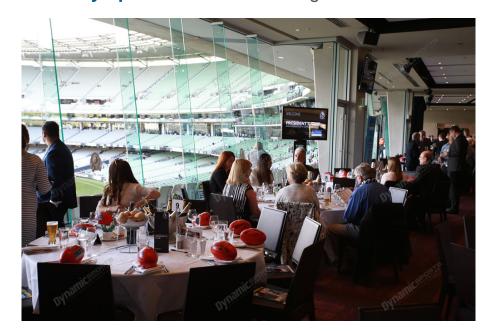

#### Olympic Room - The AFL's most renowned dining experience

A unique offering from the home team, the Olympic Room is the MCG's premiere dining facility.

Featuring a floor to ceiling glass frontage, it offers restaurant style dining, entertainment and is the pefect networking environment.

#### The Olympic Room includes:

- Private Tables of 10. Groups less than 10 will be placed on a shared table.
- Premium Level 2 reserved seating
- · Gourmet dining experience
- · Premium wines, beer and soft drinks
- Half time afternoon tea/supper
- · Live entertainment and guest speakers