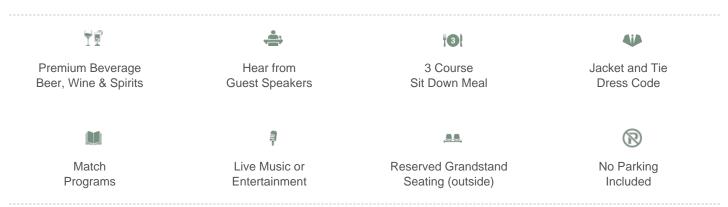

#### The Olympic Room includes:

- Private Tables of 10. Groups less than 10 will be placed on a shared table.
- · Premium Level 2 reserved seating
- Gourmet dining experience
- Premium wines, beer, spirits and soft drinks
- Half time afternoon tea/supper
- Live entertainment and guest speakers