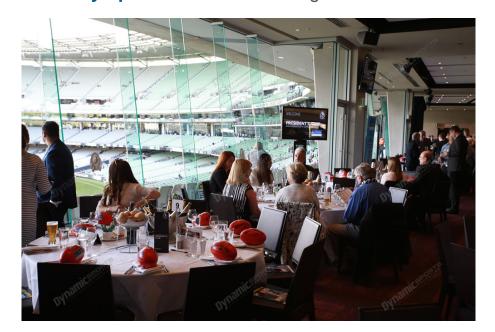

#### Olympic Room - The AFL's most renowned dining experience

A unique offering from the home team, the Olympic Room is the MCG's premiere dining facility.

Featuring a floor to ceiling glass frontage, it offers restaurant style dining, entertainment and is the pefect networking environment.

#### The Olympic Room includes:

- Private Tables of 10. Groups less than 10 will be placed on a shared table.
- · Premium Level 2 reserved seating
- Gourmet dining experience
- Premium wines, beer, spirits and soft drinks
- Half time afternoon tea/supper
- Live entertainment and guest speakers

### Things to keep in mind:

The room can hold up to 500 people. Some tables are located well away from the window facing over the ground. Some tables overlook the outside of the MCG.