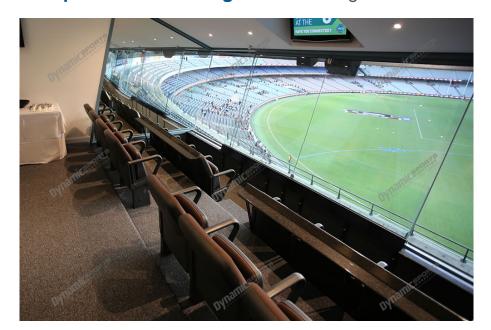

# **Package Inclusions**

MCG Corporate Boxes for the Australia vs Pakistan One Day International are the ultimate corporate entertainment facility. Location all around the ground, these facilities offer privacy and luxury, the perfect way to enjoy a game in style with clients, or in the company of friends and family.

Each MCG Corporate Box for the One Day International - Australia vs Pakistan features lounge style seating, a fully inclusive open bar\*, premium food menus, a steward to look after your guests, the ability to close the large sliding glass windows and private bathrooms.