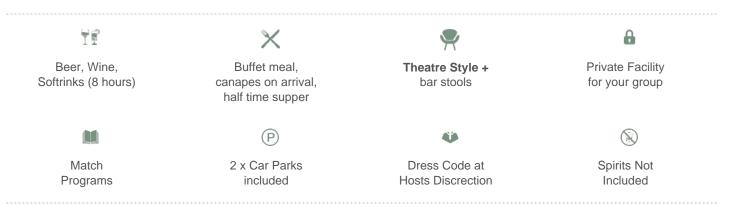

## MCG Corporate Box inclusions:

- 12 corporate box tickets for entry into the MCG then to the Corporate entrance
- Canapes on arrival, followed by a buffet served at lunch. All dietary requests e.g. gluten free, vegetarian can be accommodated for.
- A dedicated staff member to serve you and your guests from the bar and kitchen
- Fully open bar serving premium beers, a selection of red, white and sparkling wines and soft drinks.

- \*Additional items such as spirits, champagne and cellared wines available for purchase on the day
- Television monitor in the suite showing live coverage and replays.
- 2 x Car Parking passes underneath or directly next to the MCG
- Full ticketing management including customised invitations with your company logo, individual itineraries and catering coordination by Dynamic
- · Catering management in attendance throughout the evening