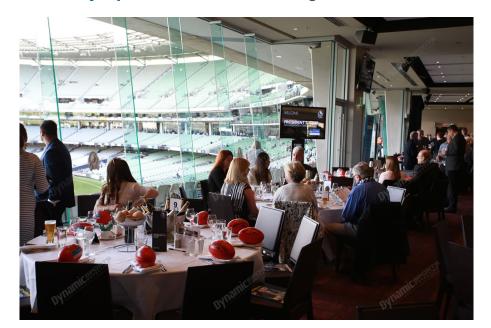

#### Olympic Room - The AFL's most renowned dining experience

A unique offering from the home team, the Olympic Room is the MCG's premiere dining facility.

Featuring a floor to ceiling glass frontage, it offers restaurant style dining, entertainment and is the pefect networking environment.

#### The Olympic Room includes:

- Private Tables of 10. Groups less than 10 will be placed on a shared table.
- · Premium Level 2 reserved seating
- Gourmet dining experience
- Premium wines, beer, spirits and soft drinks
- Half time afternoon tea/supper
- · Live entertainment and guest speakers

### Things to keep in mind:

The room can hold up to 500 people. Some tables are located well away from the window facing over the ground. Some tables overlook the outside of the MCG.