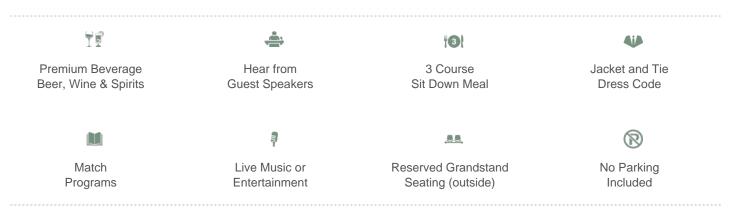

#### The Olympic Room includes:

- Private Tables of 10. Groups less than 10 will be placed on a shared table.
- · Premium Level 2 reserved seating
- Gourmet dining experience
- Premium wines, beer, spirits and soft drinks
- Half time afternoon tea/supper
- · Live entertainment and guest speakers