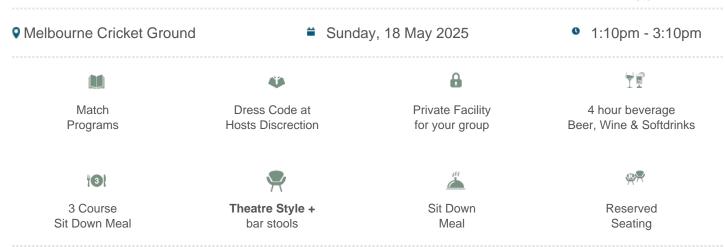

#### **Richmond vs North Melbourne**

\$455pp + GST\*

### Package Inclusions:

- Exclusive use of the Nissan Lounge with company signage.
- A premium sit down pre match lunch or dinner dining experience

- Choose from a sit down or cocktail style format for dining.
- Reserved seating at the front of the facility
- Beverage package including beer, wine and soft drink (spirits, cellared wines, champagnes such as Moet and Chandon can be purchased at additional cost).

### Investment and how to book:

Cost for this facility ranges from \$455pp ex GST to \$510pp ex GST.

Please call 1300 660 509 for more information.