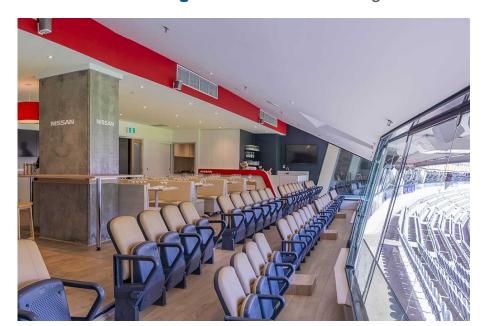

### Nissan Lounge, MCG

The Nissan Lounge is the newest hospitality offering at the MCG.

This sophisticated Suite is available for the 2024 footy season and summer of cricket. Featuring sweeping views across the playing surface, 6 tables holding 8 guests each, a reserved arm chair style seat and a premium food and beverage menu, this facility is perfect for entertaining your valued clients, or enjoying a game in style with family and friends.

It's perfect for smaller bookings when you don't need 12 guests, the smallest Suite size at the MCG. Or if you are looking to take a large group, the facility can be booked for 32 guests for non-blockbuster matches, or 48 for the big games.