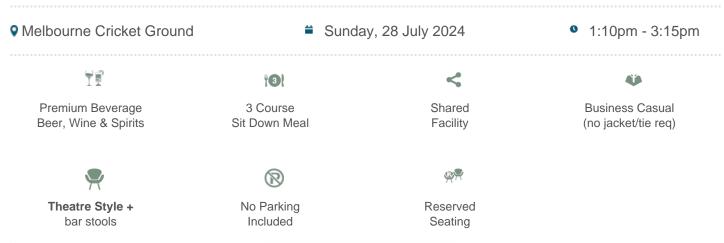

## **Collingwood vs Richmond**

\$525pp + GST\*

#### **Nissan Lounge Package Inclusions**

- Your own table of 8 in the Nissan Lounge with company signage.
- A premium sit down pre match lunch or dinner dining experience
- Beverage package including beer, spirits, wine and softdrink (cellared wines, champagnes such as Moet and Chandon can be purchased at additional cost).

#### Investment and how to book:

Price is \$510pp excluding GST and bookings are for 8 guests (\$4,080 ex GST).

To make a booking, please contact us or call 1300 660 509