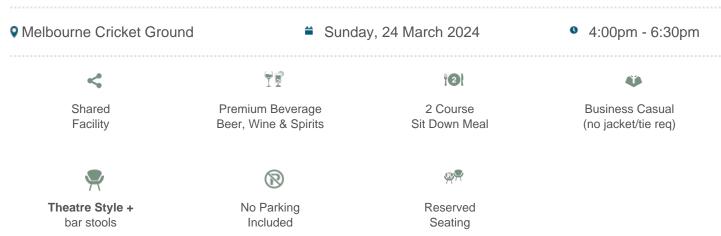

#### **Richmond vs Port Adelaide**

\$495pp + GST\*

## **Nissan Lounge Package Inclusions**

- Your own table of 8 in the Nissan Suite with company signage.
- A premium sit down pre match lunch or dinner dining experience

• Beverage package including beer, wine and softdrink (cellared wines, champagnes such as Moet and Chandon can be purchased at additional cost).

### Investment and how to book.

Bookings are for groups of 8. Price is \$455pp excluding GST (\$3,640 excluding GST).

To make a booking, please contact us or call 1300 660 509