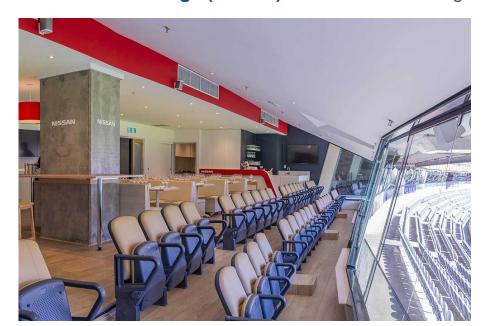

# **Package Inclusions**

The Nissan Lounge is the newest hospitality offering at the MCG.

This sophisticated Suite has been refurbished for the 2024 season. Featuring sweeping views across the playing surface, 6 tables holding 8 guests each, a reserved arm chair style seat and a premium food and beverage menu, this facility is perfect for entertaining your valued clients, or enjoying a game in style with family and friends.

It's perfect for smaller bookings when you don't need 12 guests, the smallest Suite size at the MCG. Or if you are looking to take a large group, the facility can be booked for 32 guests for non-blockbuster matches, or 48 for the big games.

## **Nissan Lounge Package Inclusions**

- Your own table of 8 in the Nissan Suite with company signage.
- A premium sit down pre match lunch or dinner dining experience

• Beverage package including beer, wine and softdrink (cellared wines, champagnes such as Moet and Chandon can be purchased at additional cost).