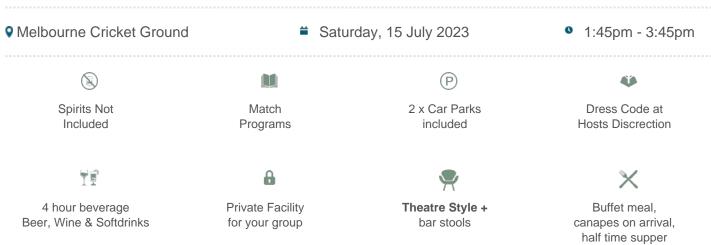

## Collingwood vs Fremantle

\$495pp + GST\*

## **MCG Corporate Box inclusions**

- 12 corporate box tickets for entry into the MCG then to the Corporate entrance
- A premium lunch or dinner buffet or grazing menu (depending on package purchased/time of game)
- A dedicated staff member to serve you and your guests from the bar and kitchen
- Fully open bar serving premium beers, a selection of red, white and sparkling wines and soft drinks. \*Addtional items such as spirits, Champagne and cellared wines available for purchase on the day

- Full ticketing management including invitation templates, customised itineraries with your company logo and catering coordination by DSM
- Television monitor in the suite showing live coverage and replays.
- 2 x Car Parking passes underneath or directly next to the MCG
- Catering management in attendance throughout the evening