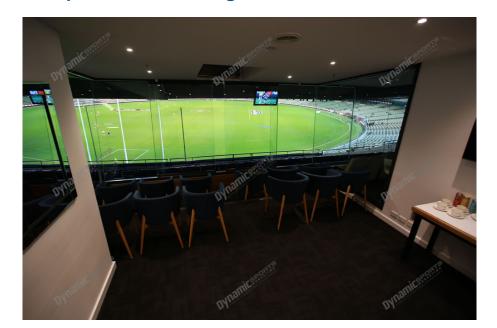

## **Package Inclusions**

MCG Corporate Boxes are the ultimate corporate entertainment facility. Location all around the ground, these facilities offer privacy and luxury, the perfect way to enjoy a game in style with clients, or in the company of friends and family.

Each MCG Corporate Box features lounge style seating, a fully inclusive open bar\*, premium food menus, a steward to look after your guests, the ability to close the large sliding glass windows and private bathrooms.

## **MCG Corporate Box inclusions**

- 12 corporate box tickets for entry into the MCG then to the Corporate entrance
- A premium lunch or dinner buffet or grazing menu (depending on package purchased/time of game)
- A dedicated staff member to serve you and your guests from the bar and kitchen
- Fully open bar serving premium beers, a selection of red, white and sparkling wines and soft drinks. \*Addtional items such as spirits, Champagne and cellared wines available for purchase on the day