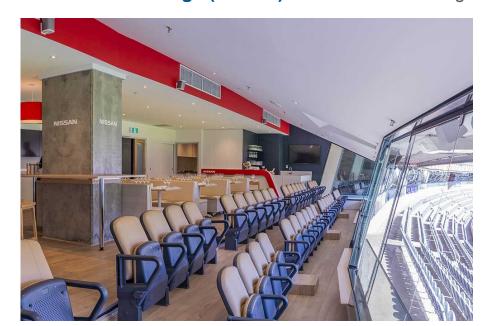

# **Package Inclusions**

The Nissan Lounge is the newest hospitality offering at the MCG.

This sophisticated Suite has been refurbished for the 2024 season. Featuring sweeping views across the playing surface, 6 tables holding 8 guests each, a reserved arm chair style seat and a premium food and beverage menu, this facility is perfect for entertaining your valued clients, or enjoying a game in style with family and friends.

It's perfect for smaller bookings when you don't need 12 guests, the smallest Suite size at the MCG. Or if you are looking to take a large group, the facility can be booked for 32 guests for non-blockbuster matches, or 48 for the big games.

### Nissan Lounge Package Inclusions

- Your own table of 8 in the Nissan Suite with company signage.
- A premium sit down pre match lunch or dinner dining experience

• Beverage package including beer, wine and softdrink (cellared wines, champagnes such as Moet and Chandon can be purchased at additional cost).