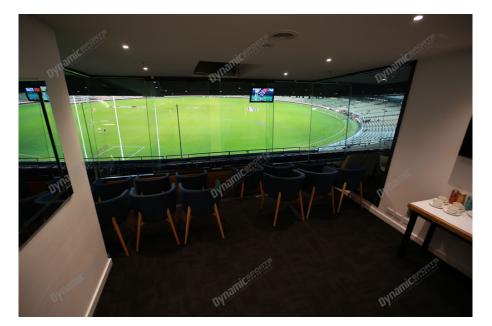

## **Package Inclusions**

MCG Corporate Boxes are the ultimate corporate entertainment facility. Location all around the ground, these facilities offer privacy and luxury, the perfect way to enjoy a game in style with clients, or in the company of friends and family.

Each MCG Corporate Box features lounge style seating, a fully inclusive open bar\*, premium food menus, a steward to look after your guests, the ability to close the large sliding glass windows and private bathrooms.

## **MCG Corporate Box inclusions**

- 12 corporate box tickets for entry into the MCG then to the Corporate entrance
- A very basic food menu. Please note C rated matches are priced to be affordable and entry level, so the menu may not be substantial. Guests are encouraged to eat before they come to the game.
- A dedicated staff member to serve you and your guests from the bar and kitchen
- Fully open bar serving basic beers, a selection of red, white and sparkling wines and soft drinks.