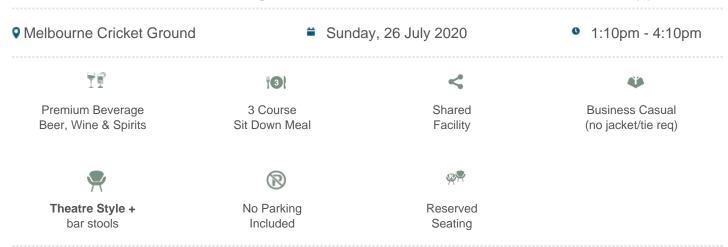

### **Richmond vs Western Bulldogs**

\$525pp + GST\*

# **Nissan Lounge Package Inclusions**

- Your own table of 8 in the Nissan Lounge with company signage.
- A premium sit down pre match lunch or dinner dining experience
- Beverage package including beer, spirits, wine and softdrink (cellared wines, champagnes such as Moet and Chandon can be purchased at additional cost).

#### Investment and how to book:

Price is \$510pp excluding GST and bookings are for 8 guests (\$4,080 ex GST).

To make a booking, please contact us or call 1300 660 509