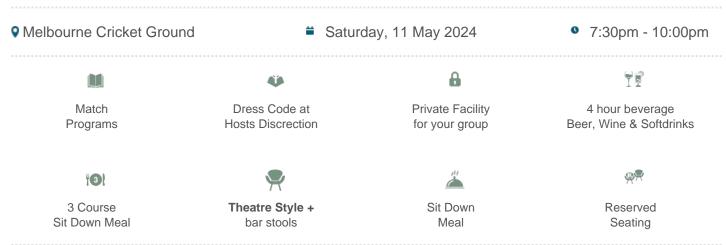

## **Richmond vs Western Bulldogs**

\$455pp + GST\*

### Package Inclusions:

- Exclusive use of the Nissan Lounge with company signage.
- A premium sit down pre match lunch or dinner dining experience

- Choose from a sit down or cocktail style format for dining.
- Reserved seating at the front of the facility
- Beverage package including beer, wine and soft drink (spirits, cellared wines, champagnes such as Moet and Chandon can be purchased at additional cost).

#### Investment and how to book:

Cost for this facility ranges from \$455pp ex GST to \$510pp ex GST.

Please call 1300 660 509 for more information.