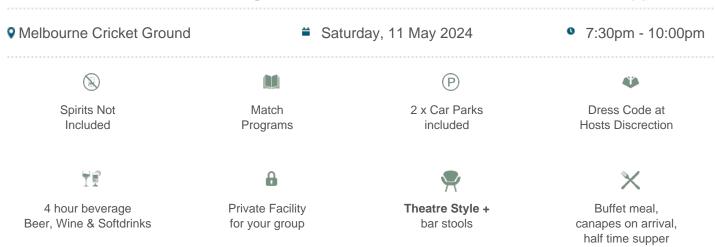

## **MCG Corporate Box inclusions**

- 12 corporate box tickets for entry into the MCG then to the Corporate entrance
- A premium lunch or dinner buffet or grazing menu (depending on package purchased/time of game)
- A dedicated staff member to serve you and your guests from the bar and kitchen
- Fully open bar serving premium beers, a selection of red, white and sparkling wines and soft drinks. \*Addtional items such as spirits, Champagne and cellared wines available for purchase on the day

- Full ticketing management including invitation templates, customised itineraries with your company logo and catering coordination by DSM
- Television monitor in the suite showing live coverage and replays.
- 2 x Car Parking passes underneath or directly next to the MCG
- Catering management in attendance throughout the evening