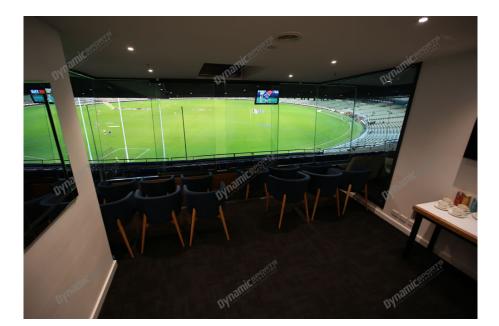

## **Package Inclusions**

MCG Corporate Boxes are the ultimate corporate entertainment facility. Location all around the ground, these facilities offer privacy and luxury, the perfect way to enjoy a game in style with clients, or in the company of friends and family.

Each MCG Corporate Box features lounge style seating, a fully inclusive open bar\*, premium food menus, a steward to look after your guests, the ability to close the large sliding glass windows and private bathrooms.

## **MCG Corporate Box inclusions**

- 12 corporate box tickets for entry into the MCG then to the Corporate entrance
- A premium lunch or dinner buffet or grazing menu (depending on package purchased/time of game)
- A dedicated staff member to serve you and your guests from the bar and kitchen
- Fully open bar serving premium beers, a selection of red, white and sparkling wines and soft drinks. \*Addtional items such as spirits, Champagne and cellared wines available for purchase on the day