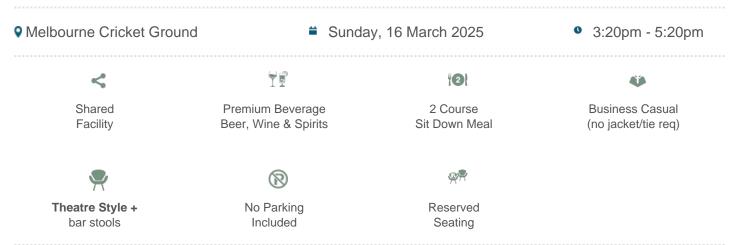

#### **Melbourne vs GWS Giants**

\$495pp + GST\*

## **Nissan Lounge Package Inclusions**

- Your own table of 8 in the Nissan Suite with company signage.
- A premium sit down pre match lunch or dinner dining experience

• Beverage package including beer, wine and softdrink (cellared wines, champagnes such as Moet and Chandon can be purchased at additional cost).

### Investment and how to book.

Bookings are for groups of 8. Price is \$455pp excluding GST (\$3,640 excluding GST).

To make a booking, please contact us or call 1300 660 509