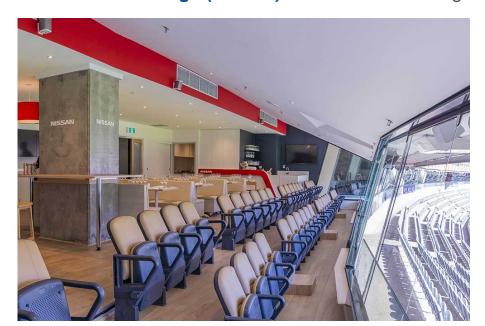

# **Package Inclusions**

The Nissan Lounge is the newest hospitality offering at the MCG.

This sophisticated Suite has been refurbished for the 2024 season. Featuring sweeping views across the playing surface, 6 tables holding 8 guests each, a reserved arm chair style seat and a premium food and beverage menu, this facility is perfect for entertaining your valued clients, or enjoying a game in style with family and friends.

It's perfect for smaller bookings when you don't need 12 guests, the smallest Suite size at the MCG. Or if you are looking to take a large group, the facility can be booked for 32 guests for non-blockbuster matches, or 48 for the big games.

## **Nissan Lounge Package Inclusions**

- Your own table of 8 in the Nissan Suite with company signage.
- A premium sit down pre match lunch or dinner dining experience

• Beverage package including beer, wine and softdrink (cellared wines, champagnes such as Moet and Chandon can be purchased at additional cost).