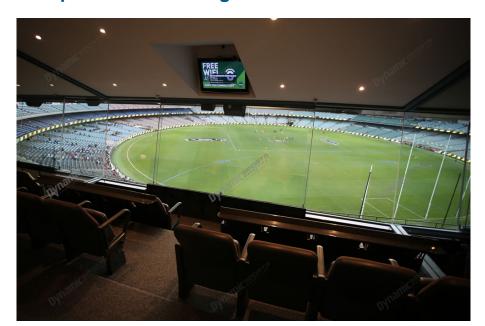

## **Package Inclusions**

MCG Corporate Boxes are the ultimate corporate entertainment facility. Location all around the ground, these facilities offer privacy and luxury, the perfect way to enjoy a game in style with clients, or in the company of friends and family.

Each MCG Corporate Box features lounge style seating, a fully inclusive open bar\*, premium food menus, a steward to look after your guests, the ability to close the large sliding glass windows and private bathrooms.

## **MCG Corporate Box inclusions**

- 16 corporate box tickets for entry into the MCG then to the Corporate entrance
- A premium lunch or dinner buffet or grazing menu (depending on package purchased/time of game)
- A dedicated staff member to serve you and your guests from the bar and kitchen
- Fully open bar serving premium beers, a selection of red, white and sparkling wines and soft drinks. \*Addtional items such as spirits, Champagne and cellared wines available for purchase on the day
- Full ticketing management including customised itineraries with your company logo, individual ticket

wallets and catering coordination by Dynamic

- Television monitor in the suite showing live coverage and replays.
- 2 x Car Parking passes underneath or directly next to the MCG
- Catering management in attendance throughout the evening