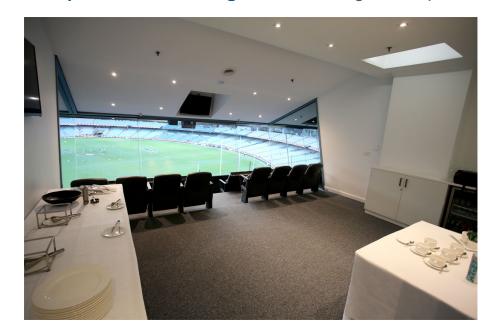

## **Package Inclusions**

MCG Corporate Boxes are the ultimate corporate entertainment facility. Location all around the ground, these facilities offer privacy and luxury, the perfect way to enjoy a game in style with clients, or in the company of friends and family.

Each MCG Corporate Box features lounge style seating, an open bar\*, premium food menus, a steward to look after your guests, the ability to close the large sliding glass windows and private bathrooms.

## **MCG Corporate Box inclusions**

- 18 corporate box tickets for entry into the MCG then to the Corporate entrance
- A premium lunch or dinner buffet or grazing menu (depending on package purchased/time of game)
- A dedicated staff member to serve you and your guests from the bar and kitchen
- Fully open bar serving premium beers, a selection of red, white and sparkling wines and soft drinks (5 hour beverage package for AFL games) \*Addtional items such as spirits, Champagne and cellared wines available for purchase on the day