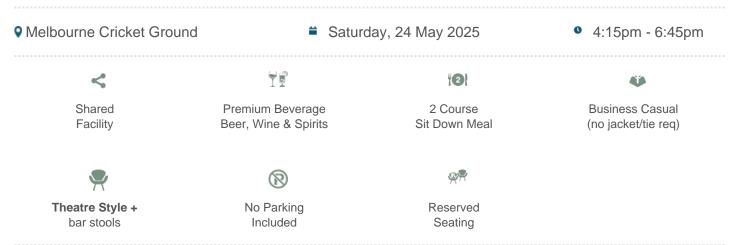

#### **Hawthorn vs Brisbane Lions**

\$495pp + GST\*

## **Nissan Lounge Package Inclusions**

- Your own table of 8 in the Nissan Suite with company signage.
- A premium sit down pre match lunch or dinner dining experience

• Beverage package including beer, wine and softdrink (cellared wines, champagnes such as Moet and Chandon can be purchased at additional cost).

### Investment and how to book.

Bookings are for groups of 8. Price is \$455pp excluding GST (\$3,640 excluding GST).

To make a booking, please contact us or call 1300 660 509