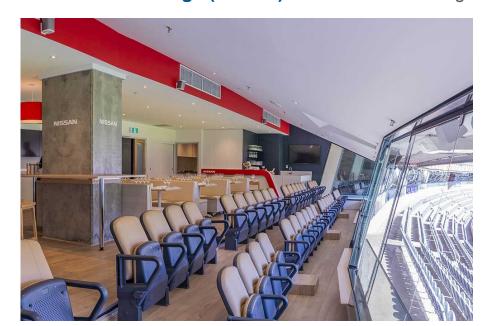

# **Package Inclusions**

The Nissan Lounge is the newest hospitality offering at the MCG.

This sophisticated Suite has been refurbished for the 2024 season. Featuring sweeping views across the playing surface, 6 tables holding 8 guests each, a reserved arm chair style seat and a premium food and beverage menu, this facility is perfect for entertaining your valued clients, or enjoying a game in style with family and friends.

It's perfect for smaller bookings when you don't need 12 guests, the smallest Suite size at the MCG. Or if you are looking to take a large group, the facility can be booked for 32 guests for non-blockbuster matches, or 48 for the big games.

## **Nissan Lounge Package Inclusions**

- Your own table of 8 in the Nissan Suite with company signage.
- A premium sit down pre match lunch or dinner dining experience

• Beverage package including beer, wine and softdrink (cellared wines, champagnes such as Moet and Chandon can be purchased at additional cost).