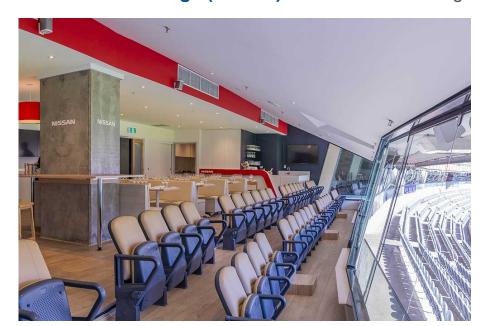

# **Package Inclusions**

The Nissan Lounge is the newest hospitality offering at the MCG.

This sophisticated Suite has been refurbished for the 2024 season. Featuring sweeping views across the playing surface, 6 tables holding 8 guests each, a reserved arm chair style seat and a premium food and beverage menu, this facility is perfect for entertaining your valued clients, or enjoying a game in style with family and friends.

## **Nissan Lounge Package Inclusions**

- Your own table of 8 in the Nissan Suite with company signage.
- A premium sit down pre match lunch or dinner dining experience

• Beverage package including beer, wine and softdrink (cellared wines, champagnes such as Moet and Chandon can be purchased at additional cost).