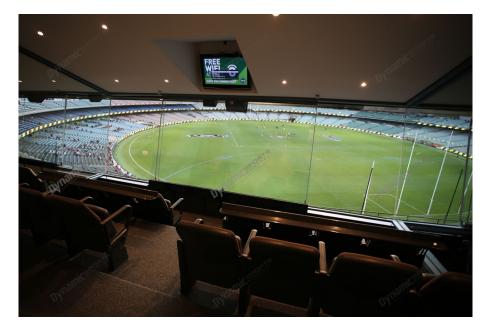

## **Package Inclusions**

MCG Corporate Boxes are the ultimate corporate entertainment facility. Location all around the ground, these facilities offer privacy and luxury, the perfect way to enjoy a game in style with clients, or in the company of friends and family.

Each MCG Corporate Box features lounge style seating, a fully inclusive open bar\*, premium food menus, a steward to look after your guests, the ability to close the large sliding glass windows and private bathrooms.

### **MCG Corporate Box inclusions**

- 16 corporate box tickets for entry into the MCG then to the Corporate entrance
- A premium lunch or dinner buffet or grazing menu (depending on package purchased/time of game)
- A dedicated staff member to serve you and your guests from the bar and kitchen
- Fully open bar serving premium beers, a selection of red, white and sparkling wines and soft drinks. \*Addtional items such as spirits, Champagne and cellared wines available for purchase on the day