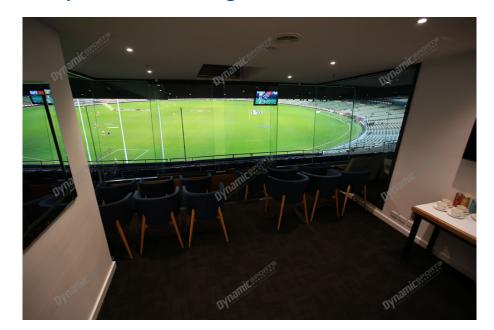

# **Package Inclusions**

MCG Corporate Boxes for the Boxing Day Test on Day 1 (Boxing Day itself) are the ultimate corporate entertainment facility. Location all around the ground, these facilities offer privacy and luxury, the perfect way to enjoy a game in style with clients, or in the company of friends and family.

Each MCG Corporate Box for Boxing Day features lounge style seating, a fully inclusive open bar\*, premium food menus, a steward to look after your guests, the ability to close the large sliding glass windows and private bathrooms.

## MCG Corporate Box inclusions:

- 12 corporate box tickets for entry into the MCG then to the Corporate entrance
- Canapes on arrival, followed by a buffet served at lunch. All dietary requests e.g. gluten free, vegetarian can be accommodated for.
- A dedicated staff member to serve you and your guests from the bar and kitchen
- Fully open bar serving premium beers, a selection of red, white and sparkling wines and soft drinks.

- \*Additional items such as spirits, champagne and cellared wines available for purchase on the day
- Television monitor in the suite showing live coverage and replays.
- 2 x Car Parking passes underneath or directly next to the MCG
- Full ticketing management including customised invitations with your company logo, individual itineraries and catering coordination by Dynamic
- Catering management in attendance throughout the evening