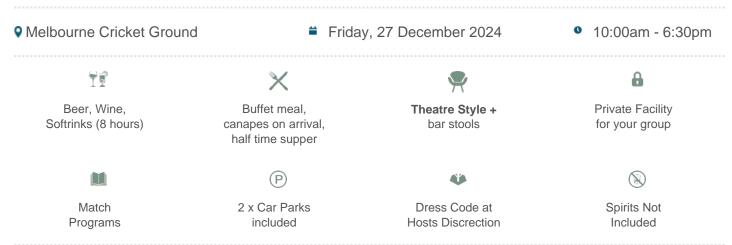

## MCG Corporate Box inclusions:

- 12 corporate box tickets for entry into the MCG then to the Corporate entrance
- Canapes on arrival, followed by a buffet served at lunch. All dietary requests e.g. gluten free, vegetarian can be accommodated for.
- A dedicated staff member to serve you and your guests from the bar and kitchen
- Fully open bar serving premium beers, a selection of red, white and sparkling wines and soft drinks.

- \*Additional items such as spirits, champagne and cellared wines available for purchase on the day
- Television monitor in the suite showing live coverage and replays.
- 2 x Car Parking passes underneath or directly next to the MCG
- Full ticketing management including customised invitations with your company logo, individual itineraries and catering coordination by Dynamic
- Catering management in attendance throughout the evening

#### Investment and how to book:

Price is \$895 per person excluding GST (\$10,740 excluding GST)

Pricing can vary depending on a number of factors such as final menu selections. A range of menus are available, and the price for the package can vary. Box locations can also vary the price.