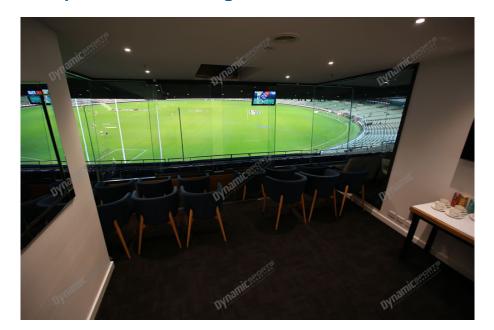

# **Package Inclusions**

MCG Corporate Boxes for the Boxing Day Test on Day 2 for Australia vs India are the ultimate corporate entertainment facility. Location all around the ground, these facilities offer privacy and luxury, the perfect way to enjoy a game in style with clients, or in the company of friends and family.

Each MCG Corporate Box for Boxing Day features lounge style seating, a fully inclusive open bar\*, premium food menus, a steward to look after your guests, the ability to close the large sliding glass windows and private bathrooms.

## MCG Corporate Box inclusions:

- 12 corporate box tickets for entry into the MCG then to the Corporate entrance
- Canapes on arrival, followed by a buffet served at lunch. All dietary requests e.g. gluten free, vegetarian can be accommodated for.
- A dedicated staff member to serve you and your guests from the bar and kitchen
- Fully open bar serving premium beers, a selection of red, white and sparkling wines and soft drinks.

- \*Additional items such as spirits, champagne and cellared wines available for purchase on the day
- Television monitor in the suite showing live coverage and replays.
- 2 x Car Parking passes underneath or directly next to the MCG
- Full ticketing management including customised invitations with your company logo, individual itineraries and catering coordination by Dynamic
- Catering management in attendance throughout the evening