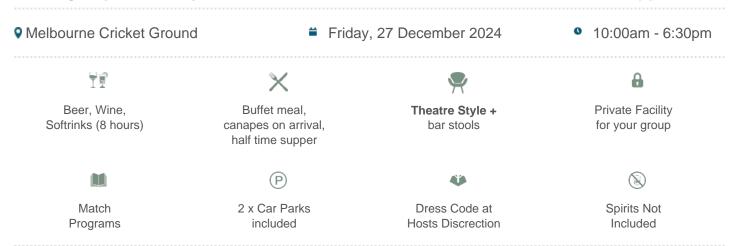

# MCG Corporate Box inclusions:

- 18 corporate box tickets for entry into the MCG then to the Corporate entrance
- Canapes on arrival, followed by a buffet served at lunch. All dietary requests e.g. gluten free, vegetarian can be accommodated for.
- A dedicated staff member to serve you and your guests from the bar and kitchen
- Fully open bar serving premium beers, a selection of red, white and sparkling wines and soft drinks.

- \*Additional items such as spirits, champagne and cellared wines available for purchase on the day
- Television monitor in the suite showing live coverage and replays.
- 2 x Car Parking passes underneath or directly next to the MCG
- Full ticketing management including customised invitations with your company logo, individual itineraries and catering coordination by Dynamic
- Catering management in attendance throughout the evening