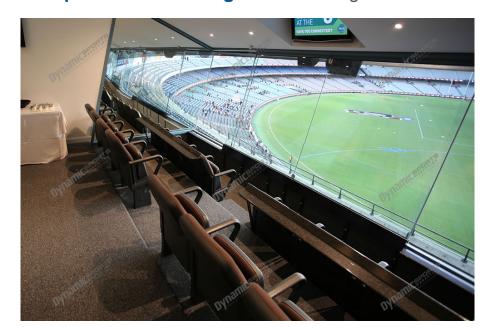

# **Package Inclusions**

MCG Corporate Boxes for the Boxing Day Test on Day 2 for Australia vs India are the ultimate corporate entertainment facility. Location all around the ground, these facilities offer privacy and luxury, the perfect way to enjoy a game in style with clients, or in the company of friends and family.

Each MCG Corporate Box for Boxing Day Test match features lounge style seating, a fully inclusive open bar\*, premium food menus, a steward to look after your guests, the ability to close the large sliding glass windows and private bathrooms.

# MCG Corporate Box inclusions:

- 18 corporate box tickets for entry into the MCG then to the Corporate entrance
- Canapes on arrival, followed by a buffet served at lunch. All dietary requests e.g. gluten free, vegetarian can be accommodated for.
- A dedicated staff member to serve you and your guests from the bar and kitchen
- Fully open bar serving premium beers, a selection of red, white and sparkling wines and soft drinks.