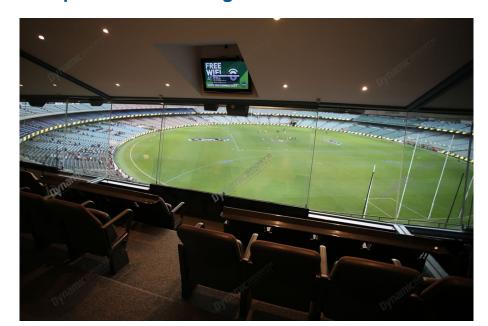

## **Package Inclusions**

MCG Corporate Boxes are the ultimate corporate entertainment facility. Location all around the ground, these facilities offer privacy and luxury, the perfect way to enjoy a game in style with clients, or in the company of friends and family.

Each MCG Corporate Box features lounge style seating, a fully inclusive open bar\*, premium food menus, a steward to look after your guests, the ability to close the large sliding glass windows and private bathrooms.

## **MCG Corporate Box inclusions**

- 16 corporate box tickets for entry into the MCG then to the Corporate entrance
- A premium lunch or dinner buffet or grazing menu (depending on package purchased/time of game)
- A dedicated staff member to serve you and your guests from the bar and kitchen
- Fully open bar serving premium beers, a selection of red, white and sparkling wines and soft drinks. \*Addtional items such as spirits, Champagne and cellared wines available for purchase on the day