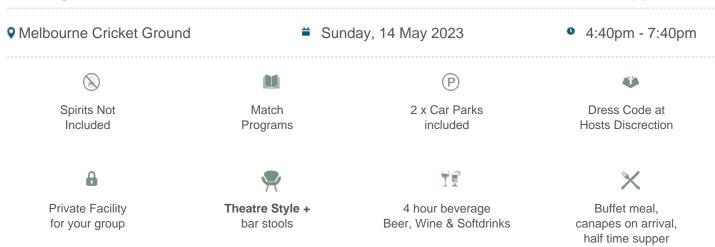

## **Collingwood vs GWS Giants**

\$450pp + GST\*

## **MCG Corporate Box inclusions**

- 16 corporate box tickets for entry into the MCG then to the Corporate entrance
- A premium lunch or dinner buffet or grazing menu (depending on package purchased/time of game)
- A dedicated staff member to serve you and your guests from the bar and kitchen
- Fully open bar serving premium beers, a selection of red, white and sparkling wines and soft drinks. \*Addtional items such as spirits, Champagne and cellared wines available for purchase on the day

- Full ticketing management including invitation templates, customised itineraries with your company logo and catering coordination by Dynamic
- Television monitor in the suite showing live coverage and replays.
- 2 x Car Parking passes underneath or directly next to the MCG
- Catering management in attendance throughout the evening