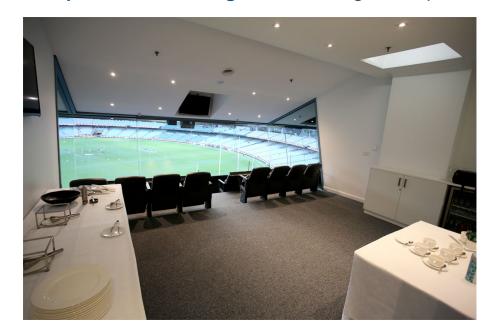

## **Package Inclusions**

MCG Corporate Boxes are the ultimate corporate entertainment facility. Location all around the ground, these facilities offer privacy and luxury, the perfect way to enjoy a game in style with clients, or in the company of friends and family.

Each MCG Corporate Box features lounge style seating, an open bar\*, premium food menus, a steward to look after your guests, the ability to close the large sliding glass windows and private bathrooms.

## **MCG Corporate Box inclusions**

- 18 corporate box tickets for entry into the MCG then to the Corporate entrance
- A premium lunch or dinner buffet or grazing menu (depending on package purchased/time of game)
- A dedicated staff member to serve you and your guests from the bar and kitchen
- Fully open bar serving premium beers, a selection of red, white and sparkling wines and soft drinks (5 hour beverage package for AFL games) \*Addtional items such as spirits, Champagne and cellared

wines available for purchase on the day

- Full ticketing management including invitation templates, customised itineraries with your company logo and catering coordination by Dynamic
- Television monitor in the suite showing live coverage and replays.
- 2 x Car Parking passes underneath or directly next to the MCG
- Catering management in attendance throughout the evening