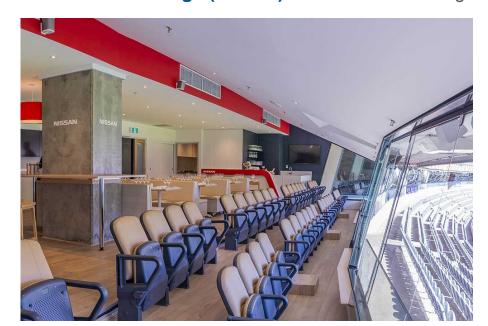

# Package Inclusions

The Nissan Lounge is the newest hospitality offering at the MCG.

This sophisticated Suite has been refurbished for the 2024 season. Featuring sweeping views across the playing surface, 6 tables holding 8 guests each, a reserved arm chair style seat and a premium food and beverage menu, this facility is perfect for entertaining your valued clients, or enjoying a game in style with family and friends.

It's perfect for smaller bookings when you don't need 12 guests, the smallest Suite size at the MCG. Or if you are looking to take a large group, the facility can be booked for 32 guests for non-blockbuster matches, or 48 for the big games.