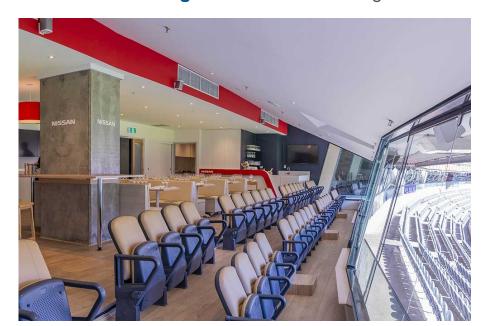

### Nissan Lounge, MCG

The Nissan Lounge is the newest hospitality offering at the MCG.

This sophisticated Suite is available for the 2024 footy season and summer of cricket. Featuring sweeping views across the playing surface, 6 tables holding 8 guests each, a reserved arm chair style seat and a premium food and beverage menu, this facility is perfect for entertaining your valued clients, or enjoying a game in style with family and friends.

It's perfect for smaller bookings when you don't need 12 guests, the smallest Suite size at the MCG. Or if you are looking to take a large group, the facility can be booked for 32 guests for non-blockbuster matches, or 48 for the big games.

### **Nissan Lounge Package Inclusions**

- Your own table of 8 in the Nissan Lounge with company signage.
- A premium sit down pre match lunch or dinner dining experience
- Beverage package including beer, spirits, wine and softdrink (cellared wines, champagnes such as Moet and Chandon can be purchased at additional cost).