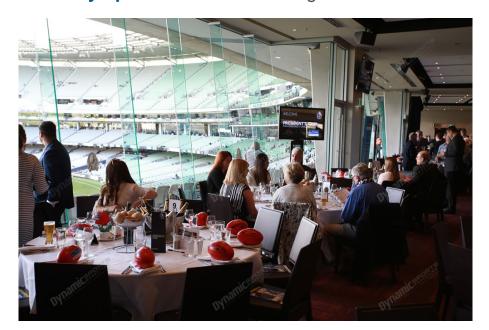

#### Olympic Room - The AFL's most renowned dining experience

A unique offering from the home team, the Olympic Room is the MCG's premiere dining facility.

Featuring a floor to ceiling glass frontage, it offers restaurant style dining, entertainment and is the pefect networking environment.

#### The Olympic Room includes:

- Private Tables of 10. Groups less than 10 will be placed on a shared table.
- Premium Level 2 reserved seating
- · Gourmet dining experience
- · Premium wines, beer and soft drinks
- Half time afternoon tea/supper
- · Live entertainment and guest speakers