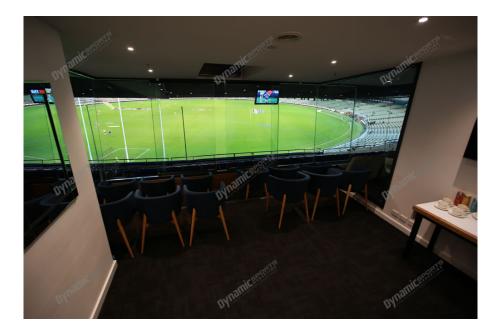

## **Package Inclusions**

MCG Corporate Boxes are the ultimate corporate entertainment facility. Location all around the ground, these facilities offer privacy and luxury, the perfect way to enjoy a game in style with clients, or in the company of friends and family.

Each MCG Corporate Box features lounge style seating, a fully inclusive open bar\*, premium food menus, a steward to look after your guests, the ability to close the large sliding glass windows and private bathrooms.

## **MCG Corporate Box inclusions**

- 12 corporate box tickets for entry into the MCG then to the Corporate entrance
- A premium lunch or dinner buffet or grazing menu (depending on package purchased/time of game)
- A dedicated staff member to serve you and your guests from the bar and kitchen
- Fully open bar serving premium beers, a selection of red, white and sparkling wines and softdrinks. \*Addtional items such as spirits, Champagne and cellared wines available for purchase on the day

- Full ticketing management including customised itineraries with your company logo, individual ticket wallets and catering coordination by DSM
- Television monitor in the suite showing live coverage and replays.
- 2 x Car Parking passes underneath or directly next to the MCG
- Official match programs for each event e..g AFL Record for AFL games
- Catering management in attendance throughout the evening