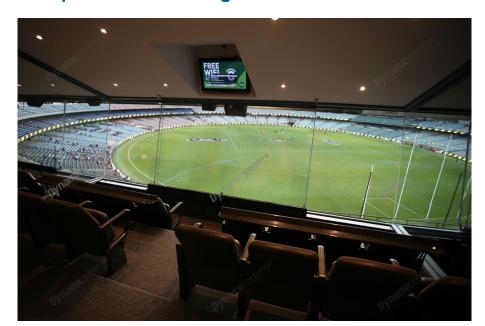

## **Package Inclusions**

MCG Corporate Boxes for Super Blockbusters are the ultimate corporate entertainment facility. Location all around the ground, these facilities offer privacy and luxury, the perfect way to enjoy a game in style with clients, or in the company of friends and family.

Each MCG Corporate Box features lounge style seating, a fully inclusive open bar\*, premium food menus, a steward to look after your guests, the ability to close the large sliding glass windows and private bathrooms.

## **MCG Corporate Box inclusions**

- 16 corporate box tickets for entry into the MCG then to the Corporate entrance
- A premium lunch or dinner buffet or grazing menu (depending on package purchased/time of game)
- A dedicated staff member to serve you and your guests from the bar and kitchen
- Fully open bar serving premium beers, a selection of red, white and sparkling wines and soft drinks. \*Addtional items such as spirits, Champagne and cellared wines available for purchase on the day
- Full ticketing management including customised itineraries with your company logo, individual ticket

wallets and catering coordination by Dynamic

- Television monitor in the suite showing live coverage and replays.
- 2 x Car Parking passes underneath or directly next to the MCG
- Catering management in attendance throughout the evening