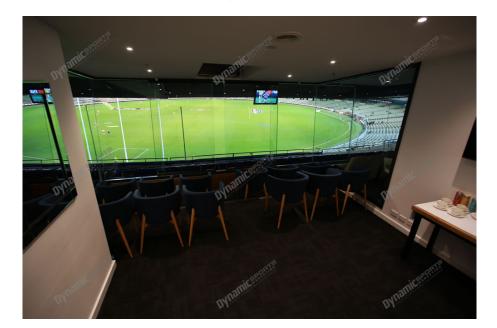

## **Package Inclusions**

MCG Corporate Boxes are the ultimate corporate entertainment facility. Location all around the ground, these facilities offer privacy and luxury, the perfect way to enjoy a game in style with clients, or in the company of friends and family.

Each MCG Corporate Box features lounge style seating, a fully inclusive open bar\*, premium food menus, a steward to look after your guests, the ability to close the large sliding glass windows and private bathrooms.

## **MCG Corporate Box inclusions**

- 12 corporate box tickets for entry into the MCG then to the Corporate entrance
- A very basic food menu. Please note C rated matches are priced to be affordable and entry level, so the menu may not be substantial. Guests are encouraged to eat before they come to the game.
- A dedicated staff member to serve you and your guests from the bar and kitchen
- Fully open bar serving basic beers, a selection of red, white and sparkling wines and soft drinks.