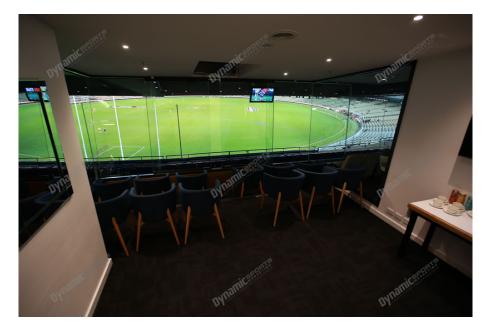

## **Package Inclusions**

MCG Corporate Boxes are the ultimate corporate entertainment facility. Location all around the ground, these facilities offer privacy and luxury, the perfect way to enjoy a game in style with clients, or in the company of friends and family.

Each MCG Corporate Box features lounge style seating, a fully inclusive open bar\*, premium food menus, a steward to look after your guests, the ability to close the large sliding glass windows and private bathrooms.

## **MCG Corporate Box inclusions**

- 12 corporate box tickets for entry into the MCG then to the Corporate entrance
- A very basic food menu. Please note C rated matches are priced to be affordable and entry level, so the menu may not be substantial. Guests are encouraged to eat before they come to the game.
- A dedicated staff member to serve you and your guests from the bar and kitchen
- Fully open bar serving basic beers, a selection of red, white and sparkling wines and soft drinks.