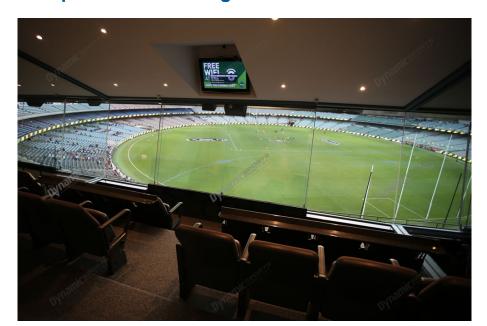

## **Package Inclusions**

MCG Corporate Boxes are the ultimate corporate entertainment facility. Location all around the ground, these facilities offer privacy and luxury, the perfect way to enjoy a game in style with clients, or in the company of friends and family.

Each MCG Corporate Box features lounge style seating, a fully inclusive open bar\*, premium food menus, a steward to look after your guests, the ability to close the large sliding glass windows and private bathrooms.

## **MCG Corporate Box inclusions**

- 16 corporate box tickets for entry into the MCG then to the Corporate entrance
- A premium lunch or dinner buffet or grazing menu (depending on package purchased/time of game)
- A dedicated staff member to serve you and your guests from the bar and kitchen
- Fully open bar serving premium beers, a selection of red, white and sparkling wines and soft drinks. \*Addtional items such as spirits, Champagne and cellared wines available for purchase on the day