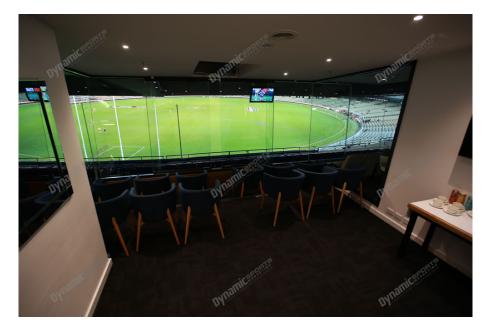

## **Package Inclusions**

MCG Corporate Boxes are the ultimate corporate entertainment facility. Location all around the ground, these facilities offer privacy and luxury, the perfect way to enjoy a game in style with clients, or in the company of friends and family.

Each MCG Corporate Box features lounge style seating, a fully inclusive open bar\*, premium food menus, a steward to look after your guests, the ability to close the large sliding glass windows and private bathrooms.

#### **MCG Corporate Box inclusions**

- 12 corporate box tickets for entry into the MCG then to the Corporate entrance
- A premium lunch or dinner buffet or grazing menu (depending on package purchased/time of game)
- A dedicated staff member to serve you and your guests from the bar and kitchen
- Fully open bar serving premium beers, a selection of red, white and sparkling wines and soft drinks. \*Addtional items such as spirits, Champagne and cellared wines available for purchase on the day