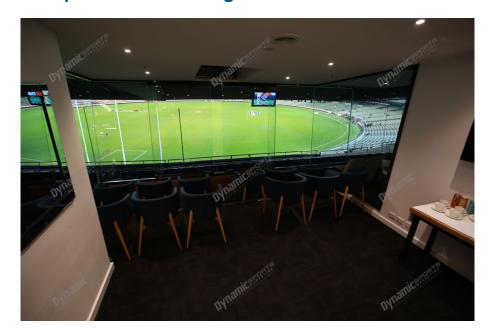

## **Package Inclusions**

MCG Corporate Boxes are the ultimate corporate entertainment facility. Location all around the ground, these facilities offer privacy and luxury, the perfect way to enjoy a game in style with clients, or in the company of friends and family.

Each MCG Corporate Box features lounge style seating, a fully inclusive open bar\*, premium food menus, a steward to look after your guests, the ability to close the large sliding glass windows and private bathrooms.

## **MCG Corporate Box inclusions**

- 12 corporate box tickets for entry into the MCG then to the Corporate entrance
- A very basic food menu. Please note C rated matches are priced to be affordable and entry level, so the menu may not be substantial. Guests are encouraged to eat before they come to the game.
- A dedicated staff member to serve you and your guests from the bar and kitchen
- Fully open bar serving basic beers, a selection of red, white and sparkling wines and soft drinks.