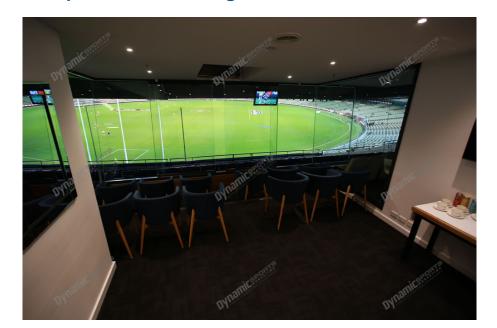

## **Package Inclusions**

MCG Corporate Boxes are the ultimate corporate entertainment facility. Location all around the ground, these facilities offer privacy and luxury, the perfect way to enjoy a game in style with clients, or in the company of friends and family.

Each MCG Corporate Box features lounge style seating, a fully inclusive open bar\*, premium food menus, a steward to look after your guests, the ability to close the large sliding glass windows and private bathrooms.

## **MCG Corporate Box inclusions**

- 12 corporate box tickets for entry into the MCG then to the Corporate entrance
- A very basic food menu. Please note C rated matches are priced to be affordable and entry level, so the menu may not be substantial. Guests are encouraged to eat before they come to the game.
- A dedicated staff member to serve you and your guests from the bar and kitchen
- Fully open bar serving basic beers, a selection of red, white and sparkling wines and soft drinks.

\*Addtional items such as spirits, Champagne and cellared wines available for purchase on the day

- Full ticketing management including invitation templates, customised itineraries with your company logo and catering coordination by DSM
- Television monitor in the suite showing live coverage and replays.
- 2 x Car Parking passes underneath or directly next to the MCG
- Catering management in attendance throughout the evening