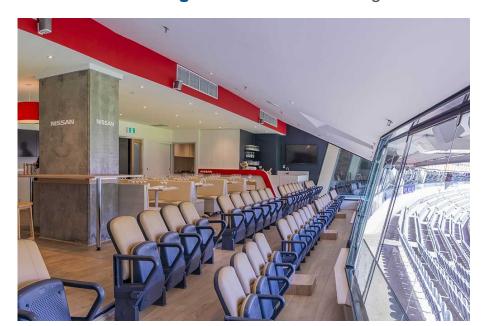

### Nissan Lounge, MCG

The Nissan Lounge is the newest hospitality offering at the MCG.

This sophisticated Suite is available for the 2024 footy season and summer of cricket. Featuring sweeping views across the playing surface, 6 tables holding 8 guests each, a reserved arm chair style seat and a premium food and beverage menu, this facility is perfect for entertaining your valued clients, or enjoying a game in style with family and friends.

It's perfect for smaller bookings when you don't need 12 guests, the smallest Suite size at the MCG. Or if you are looking to take a large group, the facility can be booked for 32 guests for non-blockbuster matches, or 48 for the big games.

#### **Nissan Lounge Package Inclusions**

- Your own table of 8 in the Nissan Lounge with company signage.
- A premium sit down pre match lunch or dinner dining experience
- Beverage package including beer, spirits, wine and softdrink (cellared wines, champagnes such as Moet and Chandon can be purchased at additional cost).