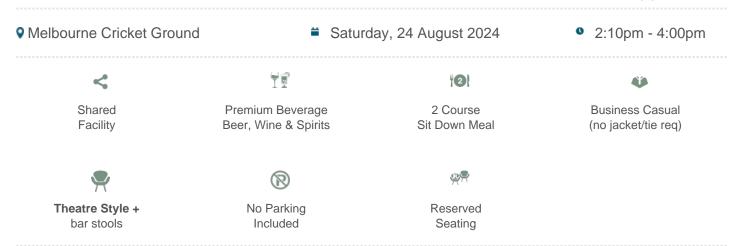

#### **Richmond vs Gold Coast Suns**

\$495pp + GST\*

## **Nissan Lounge Package Inclusions**

- Your own table of 8 in the Nissan Suite with company signage.
- A premium sit down pre match lunch or dinner dining experience

• Beverage package including beer, wine and softdrink (cellared wines, champagnes such as Moet and Chandon can be purchased at additional cost).

### Investment and how to book.

Bookings are for groups of 8. Price is \$455pp excluding GST (\$3,640 excluding GST).

To make a booking, please contact us or call 1300 660 509