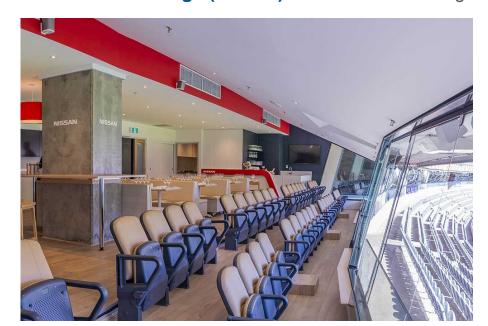

# **Package Inclusions**

The Nissan Lounge is the newest hospitality offering at the MCG.

This sophisticated Suite has been refurbished for the 2024 season. Featuring sweeping views across the playing surface, 6 tables holding 8 guests each, a reserved arm chair style seat and a premium food and beverage menu, this facility is perfect for entertaining your valued clients, or enjoying a game in style with family and friends.

It's perfect for smaller bookings when you don't need 12 guests, the smallest Suite size at the MCG. Or if you are looking to take a large group, the facility can be booked for 32 guests for non-blockbuster matches, or 48 for the big games.