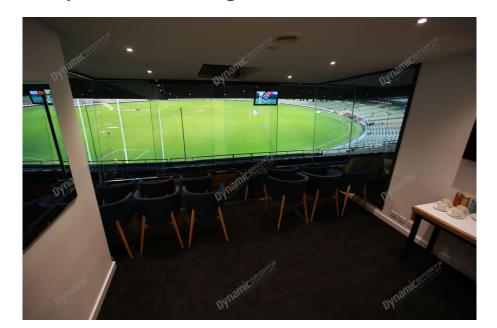

## **Package Inclusions**

MCG Corporate Boxes for the Australia vs Pakistan One Day International are the ultimate corporate entertainment facility. Location all around the ground, these facilities offer privacy and luxury, the perfect way to enjoy a game in style with clients, or in the company of friends and family.

Each MCG Corporate Box for Boxing Day features lounge style seating, a fully inclusive open bar\*, premium food menus, a steward to look after your guests, the ability to close the large sliding glass windows and private bathrooms.

## MCG Corporate Box inclusions:

- 12 corporate box tickets for entry into the MCG then to the Corporate entrance
- Canapes on arrival, followed by a buffet served at lunch. All dietary requests e.g. gluten free, vegetarian can be accommodated for.
- A dedicated staff member to serve you and your guests from the bar and kitchen
- Fully open bar serving premium beers, a selection of red, white and sparkling wines and soft drinks.

- \*Additional items such as spirits, champagne and cellared wines available for purchase on the day
- Television monitor in the suite showing live coverage and replays.
- 2 x Car Parking passes underneath or directly next to the MCG
- Full ticketing management including customised invitations with your company logo, individual itineraries and catering coordination by Dynamic
- Catering management in attendance throughout the evening