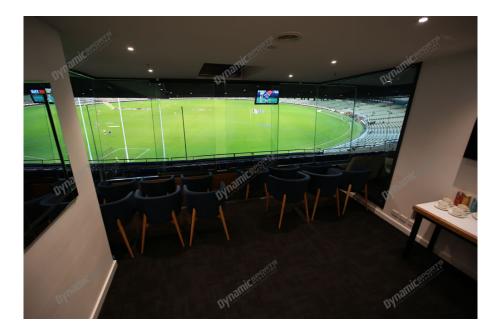

## **Package Inclusions**

MCG Corporate Boxes are the ultimate corporate entertainment facility. Location all around the ground, these facilities offer privacy and luxury, the perfect way to enjoy a game in style with clients, or in the company of friends and family.

Each MCG Corporate Box features lounge style seating, a fully inclusive open bar\*, premium food menus, a steward to look after your guests, the ability to close the large sliding glass windows and private bathrooms.

## **MCG Corporate Box inclusions**

- 12 corporate box tickets for entry into the MCG then to the Corporate entrance
- A premium lunch or dinner buffet or grazing menu (depending on package purchased/time of game)
- A dedicated staff member to serve you and your guests from the bar and kitchen
- Fully open bar serving premium beers, a selection of red, white and sparkling wines and soft drinks. \*Addtional items such as spirits, Champagne and cellared wines available for purchase on the day

- Full ticketing management including invitation templates, customised itineraries with your company logo and catering coordination by DSM
- Television monitor in the suite showing live coverage and replays.
- 2 x Car Parking passes underneath or directly next to the MCG
- Catering management in attendance throughout the evening