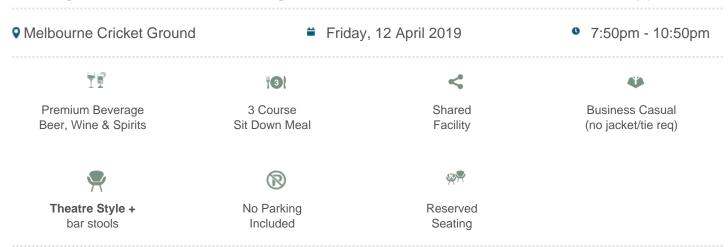

# **Collingwood vs Western Bulldogs**

\$525pp + GST\*

### **Nissan Lounge Package Inclusions**

- Your own table of 8 in the Nissan Lounge with company signage.
- A premium sit down pre match lunch or dinner dining experience
- Beverage package including beer, spirits, wine and softdrink (cellared wines, champagnes such as Moet and Chandon can be purchased at additional cost).

#### Investment and how to book:

Price is \$510pp excluding GST and bookings are for 8 guests (\$4,080 ex GST).

To make a booking, please contact us or call 1300 660 509