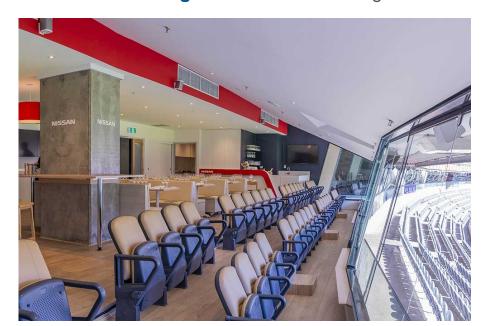

### Nissan Lounge, MCG

The Nissan Lounge is the newest hospitality offering at the MCG.

This sophisticated Suite is available for the 2024 footy season and summer of cricket. Featuring sweeping views across the playing surface, 6 tables holding 8 guests each, a reserved arm chair style seat and a premium food and beverage menu, this facility is perfect for entertaining your valued clients, or enjoying a game in style with family and friends.

It's perfect for smaller bookings when you don't need 12 guests, the smallest Suite size at the MCG. Or if you are looking to take a large group, the facility can be booked for 32 guests for non-blockbuster matches, or 48 for the big games.