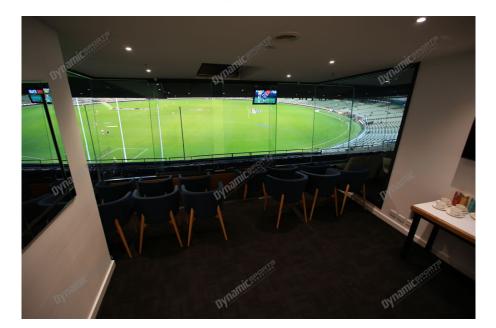

## **Package Inclusions**

MCG Corporate Boxes are the ultimate corporate entertainment facility. Location all around the ground, these facilities offer privacy and luxury, the perfect way to enjoy a game in style with clients, or in the company of friends and family.

Each MCG Corporate Box features lounge style seating, a fully inclusive open bar\*, premium food menus, a steward to look after your guests, the ability to close the large sliding glass windows and private bathrooms.