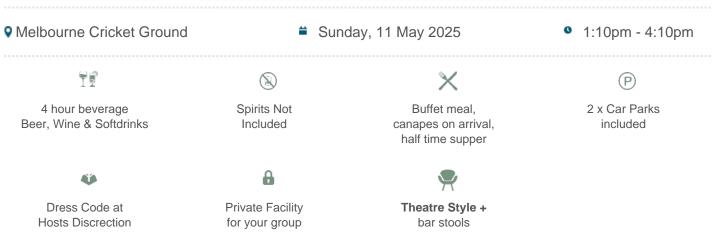

## **MCG Corporate Box inclusions**

- 12 corporate box tickets for entry into the MCG then to the Corporate entrance
- A very basic food menu. Please note C rated matches are priced to be affordable and entry level, so the menu may not be substantial. Guests are encouraged to eat before they come to the game.
- A dedicated staff member to serve you and your guests from the bar and kitchen
- Fully open bar serving basic beers, a selection of red, white and sparkling wines and soft drinks.

\*Addtional items such as spirits, Champagne and cellared wines available for purchase on the day

- Full ticketing management including invitation templates, customised itineraries with your company logo and catering coordination by DSM
- Television monitor in the suite showing live coverage and replays.
- 2 x Car Parking passes underneath or directly next to the MCG
- Catering management in attendance throughout the evening