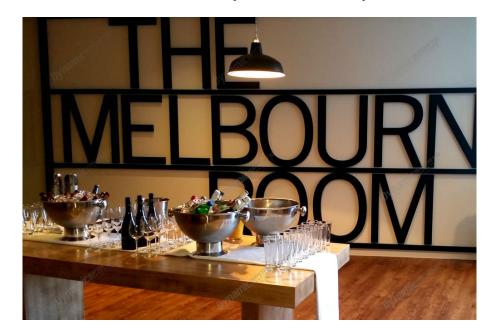

## The Melbourne Room (Exclusive Use) Affordable dining option

May be sold out

Total Spend for 50 guests

\$20,750 + GST\*

\*Prices may vary depending on inventory levels, locations, menu selections and timeframes.

## **Package Inclusions**

Experience, year-round action at the MCG from the comfort of the exclusive Melbourne Room. Create your own atmosphere in the newly designed and renovated space that features an iconic mural of the MCG.

Located on Level 3 in the Great Southern Stand. The Melbourne Room can cater for private dinners, cocktail style events.

To host a group exclusively in this space, you must book for a minimum of 50 guests.