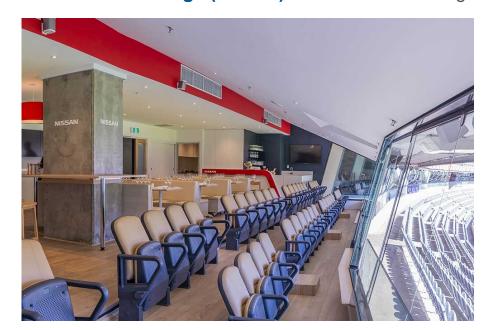

# **Package Inclusions**

The Nissan Lounge is the newest hospitality offering at the MCG.

This sophisticated Suite has been refurbished for the 2024 season. Featuring sweeping views across the playing surface, 6 tables holding 8 guests each, a reserved arm chair style seat and a premium food and beverage menu, this facility is perfect for entertaining your valued clients, or enjoying a game in style with family and friends.

It's perfect for smaller bookings when you don't need 12 guests, the smallest Suite size at the MCG. Or if you are looking to take a large group, the facility can be booked for 32 guests for non-blockbuster matches, or 48 for the big games.

### **Nissan Lounge Package Inclusions**

- Your own table of 8 in the Nissan Suite with company signage.
- A premium sit down pre match lunch or dinner dining experience

• Beverage package including beer, wine and softdrink (cellared wines, champagnes such as Moet and Chandon can be purchased at additional cost).