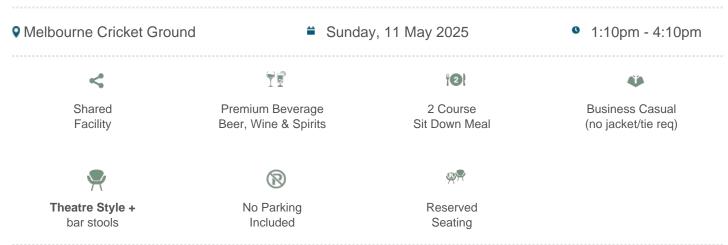

## **Richmond vs West Coast Eagles**

\$495pp + GST\*

### **Nissan Lounge Package Inclusions**

- Your own table of 8 in the Nissan Suite with company signage.
- A premium sit down pre match lunch or dinner dining experience

• Beverage package including beer, wine and softdrink (cellared wines, champagnes such as Moet and Chandon can be purchased at additional cost).

#### Investment and how to book.

Bookings are for groups of 8. Price is \$455pp excluding GST (\$3,640 excluding GST).

To make a booking, please contact us or call 1300 660 509