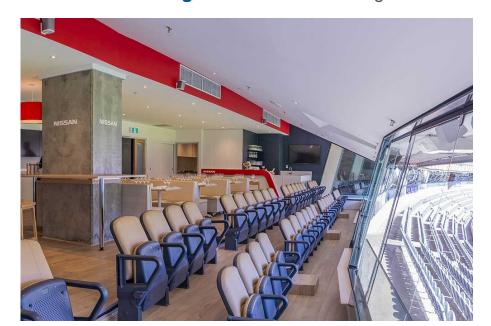

### Nissan Lounge, MCG

The Nissan Lounge is the newest hospitality offering at the MCG.

This sophisticated Suite is available for the 2024 footy season and summer of cricket. Featuring sweeping views across the playing surface, 6 tables holding 8 guests each, a reserved arm chair style seat and a premium food and beverage menu, this facility is perfect for entertaining your valued clients, or enjoying a game in style with family and friends.

It's perfect for smaller bookings when you don't need 12 guests, the smallest Suite size at the MCG. Or if you are looking to take a large group, the facility can be booked for 32 guests for non-blockbuster matches, or 48 for the big games.

#### **Nissan Lounge Package Inclusions**

- Your own table of 8 in the Nissan Lounge with company signage.
- A premium sit down pre match lunch or dinner dining experience
- Beverage package including beer, spirits, wine and softdrink (cellared wines, champagnes such as Moet and Chandon can be purchased at additional cost).