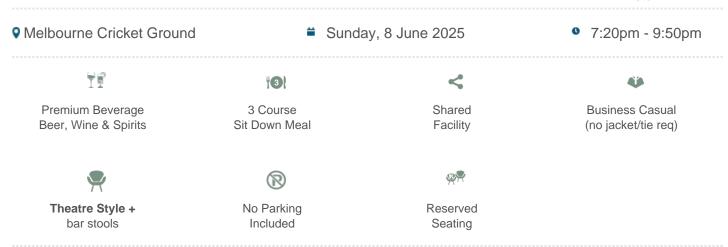

## **Carlton vs Essendon**

\$525pp + GST\*

#### **Nissan Lounge Package Inclusions**

- Your own table of 8 in the Nissan Lounge with company signage.
- A premium sit down pre match lunch or dinner dining experience
- Beverage package including beer, spirits, wine and softdrink (cellared wines, champagnes such as Moet and Chandon can be purchased at additional cost).

#### Investment and how to book:

Price is \$510pp excluding GST and bookings are for 8 guests (\$4,080 ex GST).

To make a booking, please contact us or call 1300 660 509