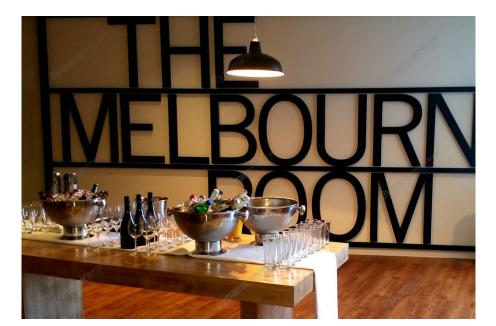

## **Package Inclusions**

Experience, year-round action at the MCG from the comfort of the exclusive Melbourne Room. Create your own atmosphere in the newly designed and renovated space that features an iconic mural of the MCG.

Located on Level 3 in the Great Southern Stand. The Melbourne Room can cater for private dinners, cocktail style events.

To host a group exclusively in this space, you must book for a minimum of 50 guests.

## **Melbourne Room Package inclusions:**

Reserved Corporate Seating in P16 (refer map attached)

- A Delicious three course meal
- Beer, Wine and Soft Drinks Served throughout (Spirits not included)

- Half time supper
- AFL records
- High profile MC and Guest Speaker (additional costs apply)
- Audio Visual Microphone, PC, Projector Screen and Large Flat Screen TV perfect for conducting presentations or awards etc